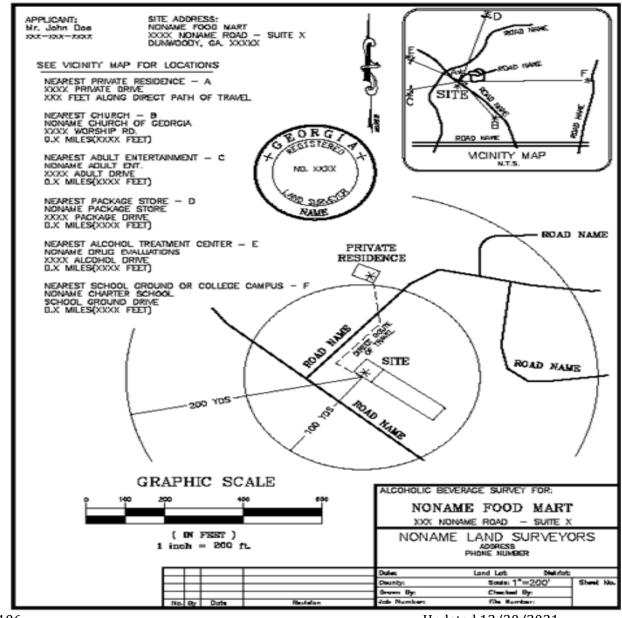

#### Description of an Acceptable Legal Land Survey

A certified scale drawing showing the location and distance to closest school buildings, licensed daycare centers, educational buildings, school grounds, colleges, and/or any houses of worship must be provided. A valid legal land survey must meet the distance requirements set forth by the City of Lyons Alcoholic Beverage Ordinance. Visit link provided <a href="CHAPTER 6">CHAPTER 6</a>, ARTICLE IV, SEC 6-57, AND CHAPTER 6, ARTICLE IV, SEC 6-96

\*\*All legal land surveys must be certified by a registered surveyor\*\*

An example of an acceptable legal land survey is below:

Form ALC106 Updated 12/30/2021

# Surveyor's Affidavit City of Lyons Alcohol Beverage License Application

| l,                                                                                                                                                                                                                                                 |                                                                                                                                      | , a Geoi                                                                                       | rgia registered land   |
|----------------------------------------------------------------------------------------------------------------------------------------------------------------------------------------------------------------------------------------------------|--------------------------------------------------------------------------------------------------------------------------------------|------------------------------------------------------------------------------------------------|------------------------|
| surveyor, # Do                                                                                                                                                                                                                                     | hereby certify that I am famil                                                                                                       | liar with the                                                                                  |                        |
| premises:                                                                                                                                                                                                                                          |                                                                                                                                      | a business                                                                                     | ;                      |
| located at                                                                                                                                                                                                                                         |                                                                                                                                      | usiness Name)                                                                                  | , Lyons, Georgia. This |
| business is in compliance with City of L                                                                                                                                                                                                           | yons Code Section set out be                                                                                                         | elow. (Check the followi                                                                       | ng)                    |
| Retail Sales (Chapter 6, Article II, 5                                                                                                                                                                                                             |                                                                                                                                      |                                                                                                | ec 6-73)               |
| Distance – all measurements, to detern<br>alcoholic beverage licenses, shall be me<br>measured in the following manner:                                                                                                                            |                                                                                                                                      | · · · · · ·                                                                                    | •                      |
| (1)From the front door of the structure (2)In a straight line to the nearest publi (3)Along such public sidewalk, walkway (4)To the front door of the building (in tand operated by the state or any count the case of schools), whichever is more | ic sidewalk, walkway, street, i<br>v, street, road or highway by t<br>the case of churches or alcoho<br>vy or municipal government), | road or highway;<br>the nearest route;<br>olic treatment centers v<br>or to the nearest portio | which are owned        |
| Signature and Seal of Surveyor                                                                                                                                                                                                                     |                                                                                                                                      | Date                                                                                           |                        |
| Registration Number                                                                                                                                                                                                                                |                                                                                                                                      | Date of Expiration                                                                             |                        |
| Sworn To and Subscribed Before Me                                                                                                                                                                                                                  |                                                                                                                                      |                                                                                                |                        |
| ThisDay of                                                                                                                                                                                                                                         | , 20                                                                                                                                 |                                                                                                |                        |
| <br>Notary Public Signature                                                                                                                                                                                                                        | ——————————————————————————————————————                                                                                               | es                                                                                             |                        |