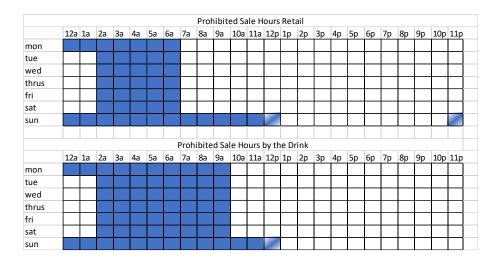

Form ALC106

Updated 12/30/2021

| BUSINESS PREMISES:                                                                                                             |                                                                                                                                        |                                                                                                          |                                                                                             |                                                                                                                                                                                                  |                                                       |
|--------------------------------------------------------------------------------------------------------------------------------|----------------------------------------------------------------------------------------------------------------------------------------|----------------------------------------------------------------------------------------------------------|---------------------------------------------------------------------------------------------|--------------------------------------------------------------------------------------------------------------------------------------------------------------------------------------------------|-------------------------------------------------------|
| Has alcohol been sold                                                                                                          | at this location previou                                                                                                               | sly? Ye                                                                                                  | s No                                                                                        | Do Not Know                                                                                                                                                                                      |                                                       |
| If yes, name of prior l                                                                                                        | business:                                                                                                                              |                                                                                                          |                                                                                             |                                                                                                                                                                                                  |                                                       |
| WILL ESTABLISHMENT F                                                                                                           | PROVIDE LIVE ENTERTA                                                                                                                   | INMENT                                                                                                   | YES                                                                                         | NO                                                                                                                                                                                               |                                                       |
| VILL ESTABLISHMENT F                                                                                                           | HAVE PATIO SALES                                                                                                                       |                                                                                                          | YES                                                                                         | NO                                                                                                                                                                                               |                                                       |
| if approved by the Cit<br>structure, and lighting<br>contiguous to the lice<br>some structure the he<br>Patrons shall enter an | y. Visit CHAPTER 6, ART<br>g. To be approved for p<br>ensed premises and mu-<br>eight of which shall be a<br>nd exit licensed patio th | FICLE I, SEC 6.19 for<br>atio sales the pating<br>st meet the follow<br>a minimum of through the license | or additional inf<br>o/open area sh<br>ving requiremer<br>ee and one-half<br>d establishmen | rages in a patio type en<br>ormation regarding zon<br>all be directly adjacent a<br>its. Patios shall be enclo<br>(3.5) feet above ground<br>c's main premises. Patio<br>alarm triggered by unau | ning, patio<br>and<br>osed by<br>d level.<br>os shall |
| FOOD: (For consumpt                                                                                                            | ion on premises only)                                                                                                                  |                                                                                                          |                                                                                             |                                                                                                                                                                                                  |                                                       |
| Does the establishm                                                                                                            | ent have a full-service l                                                                                                              | kitchen?                                                                                                 | Yes                                                                                         | No                                                                                                                                                                                               |                                                       |
| If Restaurant, will foo<br>of total sales?                                                                                     | od sales be at least 50%                                                                                                               | 6                                                                                                        | Yes                                                                                         | No                                                                                                                                                                                               |                                                       |
| Days of the week:                                                                                                              | Hours food served:                                                                                                                     |                                                                                                          |                                                                                             |                                                                                                                                                                                                  |                                                       |
| Monday                                                                                                                         |                                                                                                                                        |                                                                                                          |                                                                                             |                                                                                                                                                                                                  |                                                       |
| Tuesday                                                                                                                        |                                                                                                                                        |                                                                                                          |                                                                                             |                                                                                                                                                                                                  |                                                       |
| Wednesday                                                                                                                      |                                                                                                                                        |                                                                                                          |                                                                                             |                                                                                                                                                                                                  |                                                       |
| Thursday                                                                                                                       |                                                                                                                                        |                                                                                                          |                                                                                             |                                                                                                                                                                                                  |                                                       |
| Friday                                                                                                                         |                                                                                                                                        |                                                                                                          |                                                                                             |                                                                                                                                                                                                  |                                                       |
| Saturday                                                                                                                       |                                                                                                                                        |                                                                                                          |                                                                                             |                                                                                                                                                                                                  |                                                       |
| Sunday                                                                                                                         |                                                                                                                                        |                                                                                                          |                                                                                             |                                                                                                                                                                                                  |                                                       |